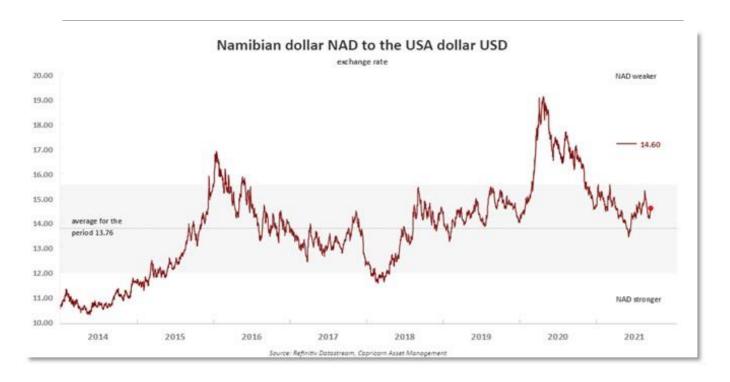

## **Domestic Markets**

The South African rand fell to more than two-week lows on Thursday as the dollar jumped on a surprise rebound in U.S. retail sales, extending this week's rand losses to more than 2%. At 1550 GMT, the rand traded at 14.5750 against the dollar, around 1.1% weaker than its previous close and trading near its weakest since Aug. 31. The U.S. currency was up over 0.4% against a basket of peers.

After three weeks of strong gains, the rand has reversed direction since Tuesday, buffeted by disappointing domestic retail data and a recommendation from investment bank JPMorgan to sell the currency.