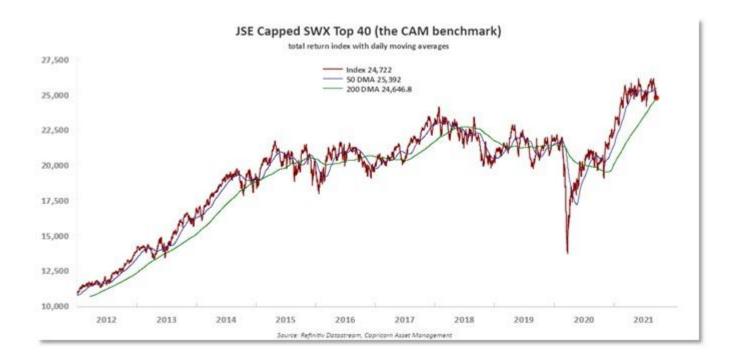

Indexes on the Johannesburg Stock Exchange lost heavily on Thursday, pulled down by mining companies which fell on the back of a drop in commodity prices, especially of platinum group metals and gold. The retreat in commodity prices in the last two months have instilled fears that a bull run in the shares of mining companies, which are an important export revenues earner, is coming to an end. This in turn impacts the outlook on the local economy.

"It is a cocktail of negative things that is hurting the market," said Greg Davies, trader at Cratos Capital. Weak Chinese data, lower commodity prices and fall in U.S. shares have all contributed towards Thursday's fall, he said. The benchmark all-share index dropped 1.66% to end the day's trading at 63,314 points. The blue-chip index of top 40 companies fell by 1.94% to 57,098 points. The index is now where it was at the beginning of the year and has lost almost 10% in the last one month.